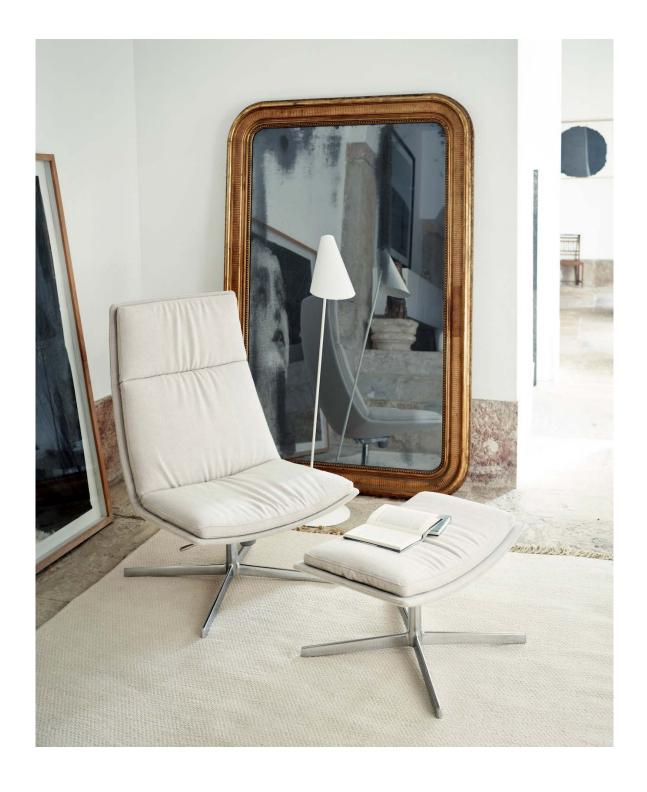

#### Catifa 70

Catifa 70 distills the essence of a lounge chair into a slender, etherial form. Its distinctive, delicate curve creates an intimate space for home or office. Catifa 70 Soft adds comfort and casual elegance to the equation with padded cushions that line the seat and back. Made for both residential and contract use, Catifa 70 can be covered in leather, fabric or customer's fabric. The base is available in aluminum four-way, chrome-finish sled, central base in powder coated steel. The aluminum four-way base version is available with various adjustment mechanisms. Catifa 70 Soft can be upholstered in leather, fabric or customer's fabric. Its shell is made of structural polyurethane while the polished aluminum four-way base is equipped with return and tilt mechanisms. Catifa 70 with four-way base and Catifa 70 Soft are also available with polished aluminum armrests or padded armrests and footrest for maximum comfort.

#### Applications

- Home
- Lounge
- Waiting room

T +39 0422 7918 F +39 0422 791800