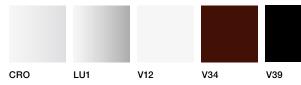

## Finishes

- CRO Chrome finish steel LU1 — Polished aluminum
- V12 Glossy White powdercoated (pedestal base) V34 — Glossy Moka powdercoated (pedestal base) V39 — Glossy Black powdercoated (pedestal base)