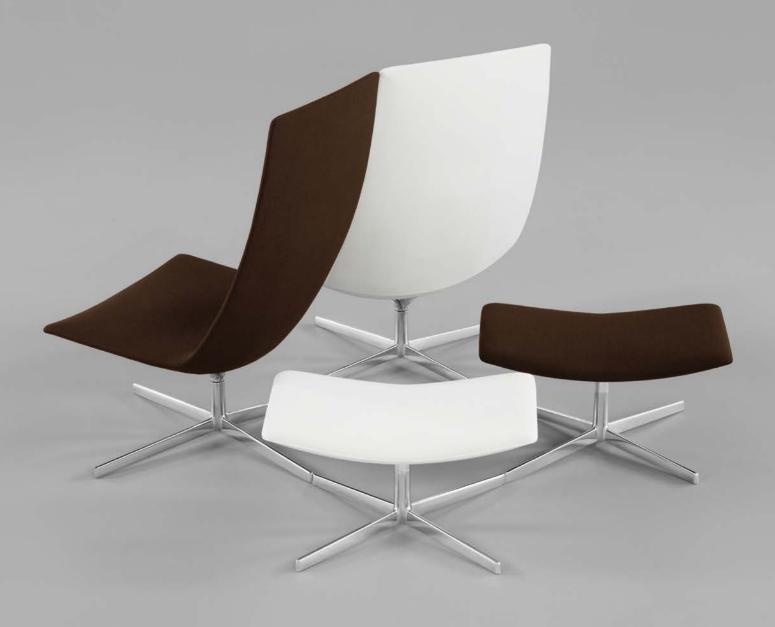

#### Catifa 70

Catifa 70 distills the essence of a lounge chair into a slender, etherial form. Its distinctive, delicate curve creates an intimate space for home or office. Catifa 70 Soft adds comfort and casual elegance to the equation with padded cushions that line the seat and back. Made for both residential and contract use, Catifa 70 can be covered in leather, fabric or customer's fabric. The base is available in aluminum four-way, chrome-finish sled, central base in powder coated steel. The aluminum four-way base version is available with various adjustment mechanisms. Catifa 70 Soft can be upholstered in leather, fabric or customer's fabric. Its shell is made of structural polyurethane while the polished aluminum four-way base is equipped with return and tilt mechanisms. Catifa 70 with four-way base and Catifa 70 Soft are also available with polished aluminum armrests or padded armrests and footrest for maximum comfort.

#### Chair

- Sled
- 1 Sled footrest 4 ways 2
- 3 4 5

  - 4 ways 4 ways footrest Catifa 70 Soft, 4 ways Catifa 70 Soft, 4 ways footrest Soft
- 6
- 7 Pedestal