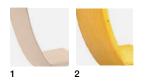

#### Catifa 70

#### Shells

- 1 Upholstered and covered in fabric, leather or faux leather
- 2 Catifa 70 Soft