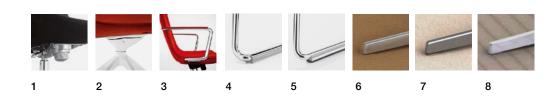

#### **Options and accessories**

- 1 Tilt mechanism
- 2 Easy tilt mechanism
- 3 Armrest
- 4 Polycarbonate glide with polyurethane insert
- 5 Polycarbonate glide with felt insert
- 6 Glide for wooden floor
- 7 Glide for carpets
- 8 Glide for all other types of floor