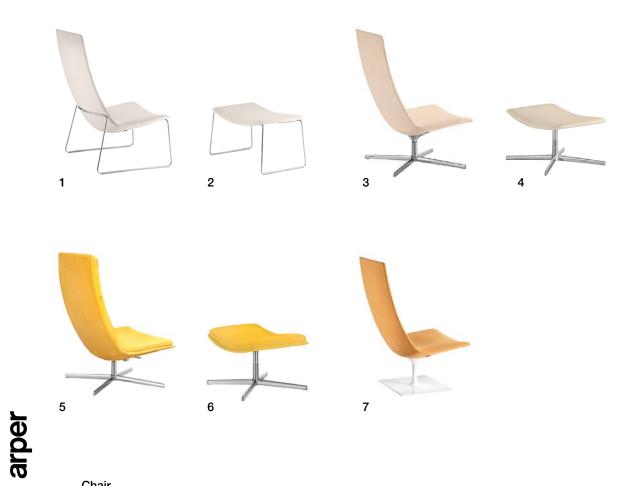

# Catifa 70

#### Chair

- Sled
- 1 Sled footrest 4 ways 2
- 3 4 5

  - 4 ways 4 ways footrest Catifa 70 Soft, 4 ways Catifa 70 Soft, 4 ways footrest Soft
- 6
- 7 Pedestal