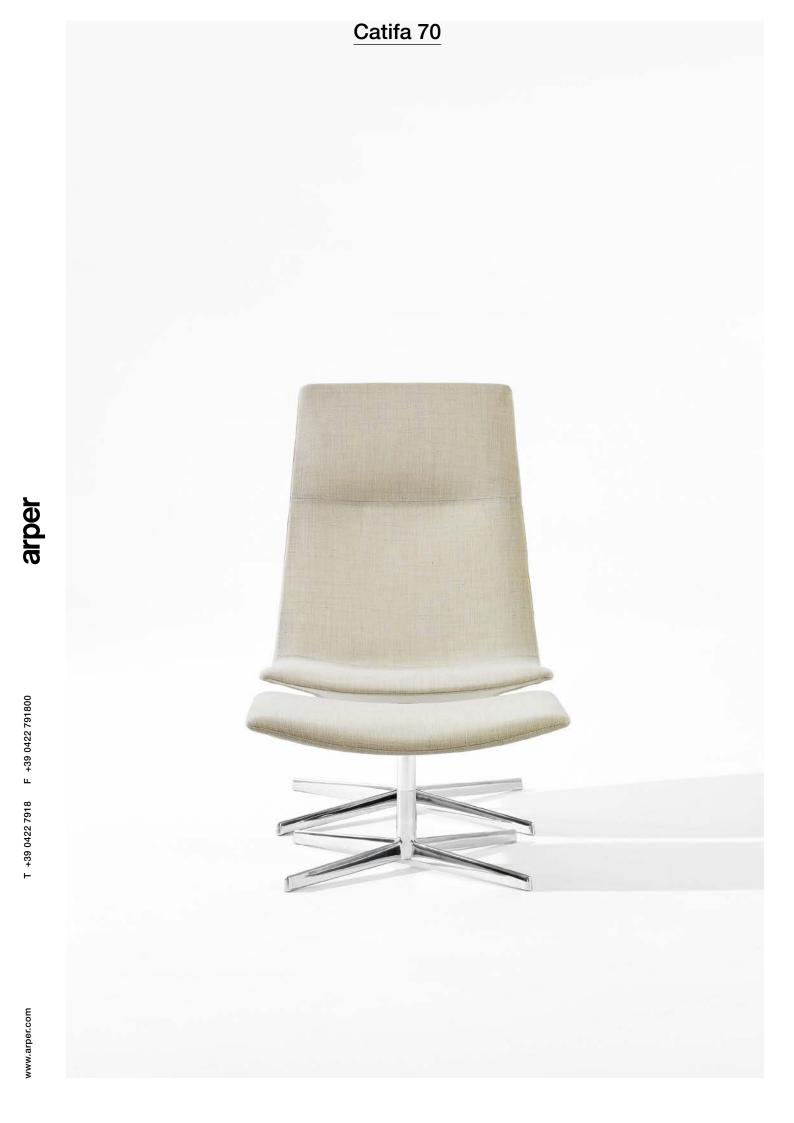

#### Catifa 70

Catifa 70 distills the essence of a lounge chair into a slender, etherial form. Its distinctive, delicate curve creates an intimate space for home or office. Catifa 70 Soft adds comfort and casual elegance to the equation with padded cushions that line the seat and back. Made for both residential and contract use, Catifa 70 can be covered in leather, fabric or customer's fabric. The base is available in aluminum four-way, chrome-finish sled, central base in powder coated steel. The aluminum four-way base version is available with various adjustment mechanisms. Catifa 70 Soft can be upholstered in leather, fabric or customer's fabric. Its shell is made of structural polyurethane while the polished aluminum four-way base is equipped with return and tilt mechanisms. Catifa 70 with four-way base and Catifa 70 Soft are also available with polished aluminum armrests or padded armrests and footrest for maximum comfort.