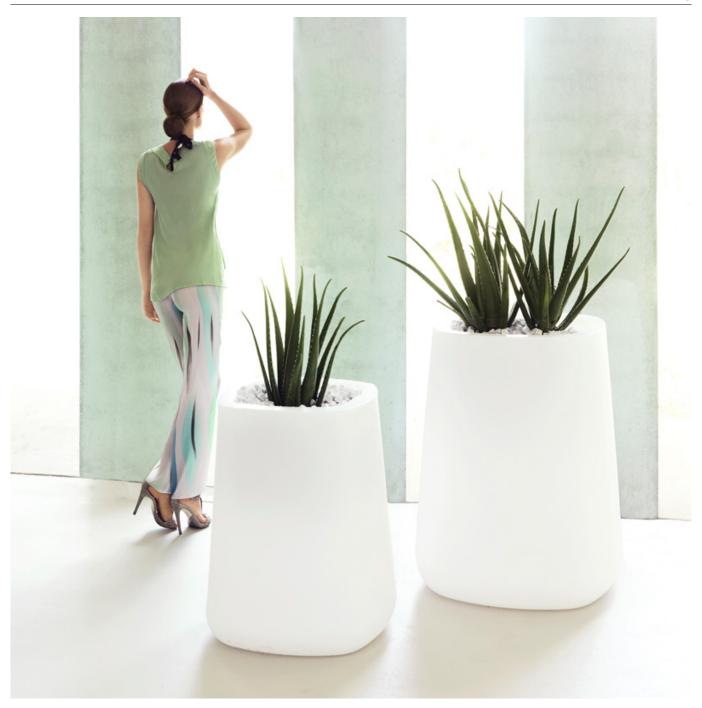

#### **Description**

Pot made of polyethylene resin by rotational moulding. 100% Recyclable. Item suitable for indoor and outdoor use. Available in different finishes.

3 Kg