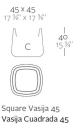

#### **Description**

Pot made of polyethylene resin by rotational moulding. 100% Recyclable. Item suitable for indoor and outdoor use. Available in different finishes.

3 Kg