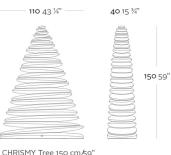

different spaces. This is a renewed classic, refined in its timeless modernity, and easily adaptable. Pure visual magic is achieved through its logical continuity.

See online: http://www.vondom.com/products/49071

# **Features**

### Description

Made of polyethylene resin by rotational moulding. 100% Recyclable. Item suitable for indoor and outdoor use. Available in different finishes.

# Weight

21.8 Kg



# LIGHT

#### Ref. 49071W

Translucent white Matt Polyethylene. Includes white light either with CFL bulb or white  $\mathsf{LED}$ 

# **RGB LED**

#### Ref. 49071L

Translucent white matt Polyethylene. Includes LED light operated by remote control. Colors can be selected or changed automatically (White, red, green, blue, light blue, pink and yellow).

COLOR LUZ

# Optional

# HOLD



CHRISMY Tree 150 cm/59" CHRISMY Árbol 150 cm/59"

# **RGB LED DMX**

#### Ref. 49071D

Translucent white matt Polyethylene. Includes LED light operated by DMX512 wireless, allowing the connexion to light control systems (XLR), Wi-Fi routers, home automation, etc.

### **RGB LED BATTERY**

#### Ref. 49071Y

Translucent white matt Polyethylene. Includes cordless LED light with rechargeable batteries, operated by remote control.

# Holds the item in case of strong winds