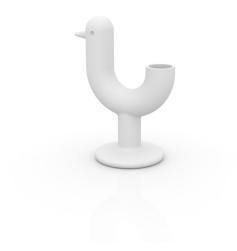

# PEACOCK MACETERO

### By Eero Aarnio

The master Eero Aarnio creates his first piece for VONDOM. It is without doubt a unique element due to it's amusing and symbolic design, Peacock Collection. Just as it's creator describes, peacocks were part of his childhood, even though their country of origin is very far from Finland. Eero's home was very close to the Helsinki zoo, which is located on an island where the peacocks, which were imported from India, were free to roam freely since they could not fly away due to their bad flying skills. The peacocks in the zoo both fascinated and scared Eero, because when they fanned their tails they were bigger than him. Such memories are the inspiration of the creation of this new plant pot with much symbolism for Eero, who naturally named it "Peacock", bringing about a reunion with this figure from his childhood. VONDOM admires the iconic and timeless creations of Eero Aarnio.