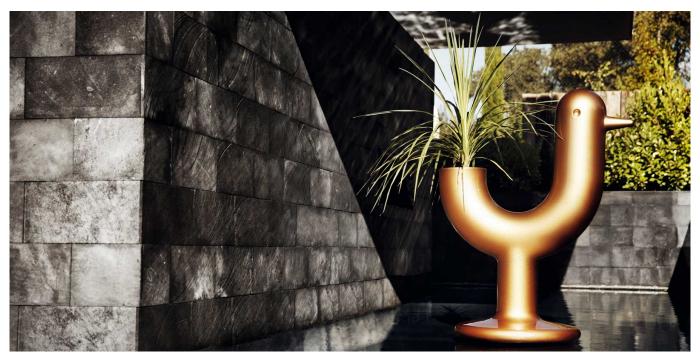

### By Eero Aarnio

The master Eero Aarnio creates his first piece for VONDOM. It is without doubt a unique element due to it's amusing and symbolic design, Peacock Collection. Just as it's creator describes, peacocks were part of his childhood, even though their country of origin is very far from Finland. Eero's home was very close to the Helsinki zoo, which is located on an island where the peacocks, which were imported from India, were free to roam freely since they could not fly away due to their bad flying skills. The peacocks in the zoo both fascinated and scared Eero, because when they fanned their tails they were bigger than him. Such memories are the inspiration of the creation of this new plant pot with much symbolism for Eero, who naturally named it "Peacock", bringing about a reunion with this figure from his childhood. VONDOM admires the iconic and timeless creations of Eero Aarnio.

### **LACQUERED**

Ref. 61001F

Lacquered Polyethylene