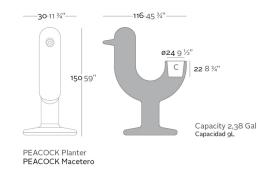

### **Description**

Pot made of polyethylene resin by rotational moulding. 100% Recyclable. Item suitable for indoor and outdoor use. Available in different finishes.

### Weight

17 Kg