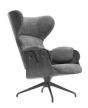

# **Showtime - Lounger**

JAIME HAYON **2**009

#### COMPONENTS, MATERIALS AND FINISHES:

SEAT & BACK REST in plywood, with exteriors depending on the finish chosen:

Varnished walnut (which has a darker appearance) or Nature effect (aged walnut), lighter in appearance.

Upholstered (non-removable) polyether sponge, in various fabrics and leathers available in BD's catalogue.

**DECORATIVE BUTTONS** in painted steel matching the same colour as the structure.

ARMRESTS made out of curved galvanised iron sheets and upholstered.