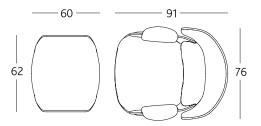

#### **DIMENSIONS AND WEIGHTS:**

Armchair with swivel base structure: 760x990x910mm (28Kg) Armchair with structure base with 4 legs: 760x990x910mm (23.6Kg)

For NABUK leather only dust regulary with a soft and dry cloth.

MEASUREMENTS IN CM

Ramon Turró, 126 / 08005 Barcelona Tel +34 93 458 69 09 / Fax +34 93 207 36 97 bd@bdbarcelona.com / www.bdbarcelona.com