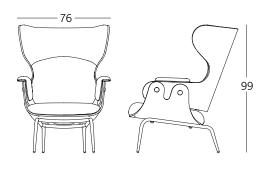

#### **DIMENSIONS AND WEIGHTS:**

Armchair with swivel base structure: 760x990x910mm (28Kg) Armchair with structure base with 4 legs: 760x990x910mm (23.6Kg)

For NABUK leather only dust regulary with a soft and dry cloth.

MEASUREMENTS IN CM

Ramon Turró, 126 / 08005 Barcelona Tel +34 93 458 69 09 / Fax +34 93 207 36 97 bd@bdbarcelona.com / www.bdbarcelona.com