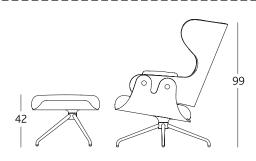

#### **DIMENSIONS AND WEIGHTS:**

Armchair with swivel base structure: 760x990x910mm (28Kg) Armchair with structure base with 4 legs: 760x990x910mm (23.6Kg)

For NABUK leather only dust regulary with a soft and dry cloth.

MEASUREMENTS IN CM

Ramon Turró, 126 / 08005 Barcelona Tel +34 93 458 69 09 / Fax +34 93 207 36 97 bd@bdbarcelona.com / www.bdbarcelona.com