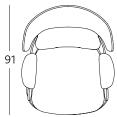

#### **DIMENSIONS AND WEIGHTS:**

Armchair with swivel base structure: 760x990x910mm (28Kg) Armchair with structure base with 4 legs: 760x990x910mm (23.6Kg)

For NABUK leather only dust regulary with a soft and dry cloth.

MEASUREMENTS IN CM

Ramon Turró, 126 / 08005 Barcelona Tel +34 93 458 69 09 / Fax +34 93 207 36 97 bd@bdbarcelona.com / www.bdbarcelona.com