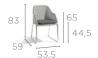

## TECHNICAL SPECIFICATIONS MOOD PCSTS + ESS COLLECTION

seat cushions available in different colours

lounger with 2 integrated wheels (only ESS)

with wheels

unlimited adjustable back

CHAIR FS-CH29

BARSTOOL 80 FS-BS64

CORD LOUNGER (ONLY ESS) FS-LO56

70,5 59,5