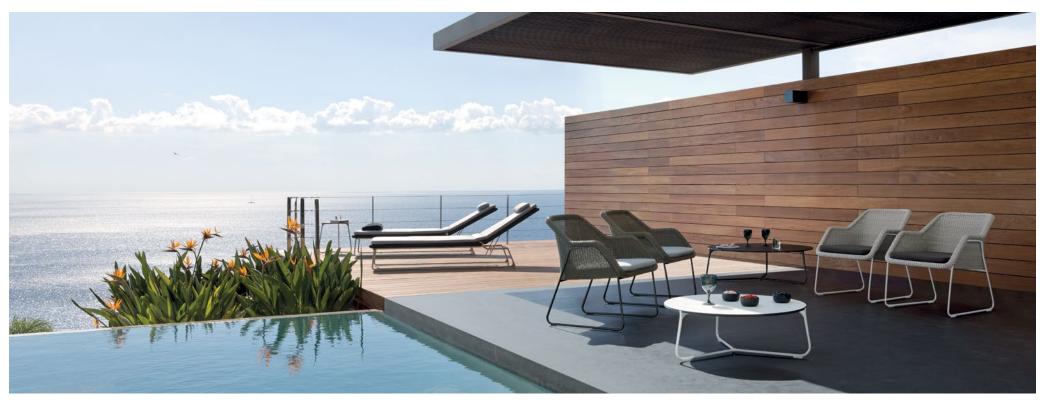

## MOOD

The chairs of the Mood collection, available as high or low units, give an appearance of lightness. Even the ultra-light frames are designed to give the impression of translucency. Around a coffee table or at a bar, in a garden or in a cosy interior with an antique or contemporary style, each resin wicker chair can be moved around effortlessly thanks to its lightweight stainless steel electropolished frame.