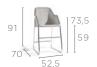

mpression of translucency. Around a coffee table or at a bar, in a garden or in a cosy interior with an antique or contemporary style, each resin wicker chair can be moved around effortlessly thanks to its lightweight stainless steel electropolished frame.

## TECHNICAL SPECIFICATIONS MOOD PCSTS + ESS COLLECTION

## AVAILABLE COLOURS: FRAME+FINISHING



PCA white + wicker off white 2mm col. F8+31



PCA lava + wicker hazel 2mm col. F10+44



ESS + wicker seashell 2mm col. 26



ESS + wicker off white 2mm col. 31



ESS + wicker black 2mm col. 90



seat cushions available in different colours



lounger with 2 integrated wheels (only ESS)







with wheels



unlimited adjustable back



CHAIR FS-CH29



BARSTOOL 80 FS-BS64



CORD LOUNGER (ONLY ESS) FS-LO56



70,5 59,5

**1S** FS-1S39



BARSTOOL 60 FS-BS64L