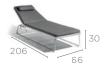

seat cushions available in different colours

lounger with 2 integrated wheels (only ESS)

with wheels

unlimited adjustable back

CHAIR FS-CH29

BARSTOOL 80 FS-BS64

CORD LOUNGER (ONLY ESS) FS-LO56

70,5 59,5