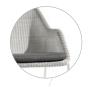

## MOOD

The chairs of the Mood collection, available as high or low units, give an appearance of lightness. Even the ultra-light frames are designed to give the impression of translucency. Around a coffee table or at a bar, in a garden or in a cosy interior with an antique or contemporary style, each resin wicker chair can be moved around effortlessly thanks to its lightweight stainless steel electropolished frame.

seat cushions available in different colours

lounger with 2 integrated wheels (only ESS)

with wheels

unlimited adjustable back

CHAIR FS-CH29

BARSTOOL 80 FS-BS64

CORD LOUNGER (ONLY ESS) FS-LO56

70,5 59,5