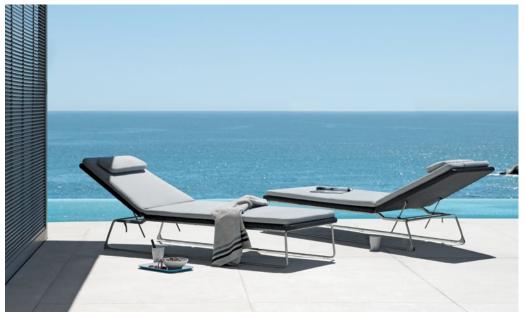

seat cushions available in different colours

lounger with 2 integrated wheels (only ESS)

with wheels

unlimited adjustable back

CHAIR FS-CH29

BARSTOOL 80 FS-BS64

CORD LOUNGER (ONLY ESS) FS-LO56

70,5 59,5