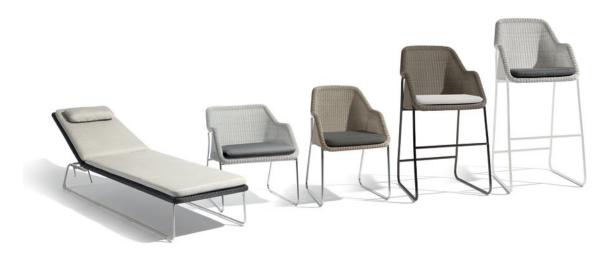

## MOOD

The chairs of the Mood collection, available as high or low units, give an appearance of lightness. Even the ultra-light frames are designed to give the impression of translucency. Around a coffee table or at a bar, in a garden or in a cosy interior with an antique or contemporary style, each resin wicker chair can be moved around effortlessly thanks to its lightweight stainless steel electropolished frame.

seat cushions available in different colours

lounger with 2 integrated wheels (only ESS)

with wheels

unlimited adjustable back

CHAIR FS-CH29

BARSTOOL 80 FS-BS64

CORD LOUNGER (ONLY ESS) FS-LO56

70,5 59,5

**1S** FS-1S39

BARSTOOL 60 FS-BS64L