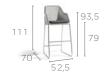

seat cushions available in different colours

lounger with 2 integrated wheels (only ESS)

with wheels

unlimited adjustable back

CHAIR FS-CH29

BARSTOOL 80 FS-BS64

CORD LOUNGER (ONLY ESS) FS-LO56

70,5 59,5