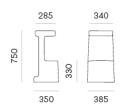

## SERIF 860

DESIGN: ODO FIORAVANTI

Serif collection stands for a three-dimensional harmony inspired by the architectural elements of column, and by specific "graces" of the fonts.

Barstool in polyethylene made with the rotational molding technology. Height 750 mm