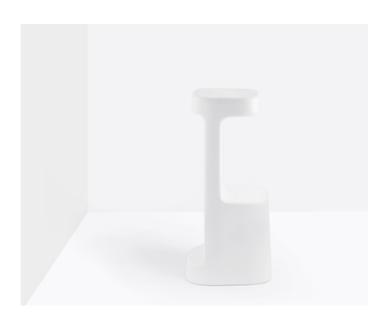

## SERIF 860

DESIGN: ODO FIORAVANTI

Serif collection stands for a three-dimensional harmony inspired by the architectural elements of column, and by specific "graces" of the fonts.

Barstool in polyethylene made with the rotational molding technology. Height 750 mm