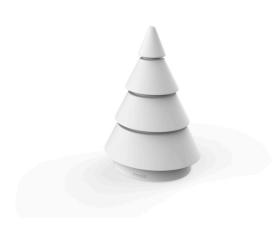

# **FOREST NANO**

## By Ramon Esteve

Ramón Esteve has designed for Vondom FOREST, a backlit piece shaped after a geometric abstraction of a Christmas tree.

Its clean, depurated lines make FOREST a sober, timeless complement. The interior lighting, with a RGB LED bulb system, creates a surrounding atmosphere due to the use of light and color, which can be adjusted according to the moment and the ambiance desired.

FOREST is the result of a severe formal synthesis. Its high-quality material makes this piece lightweight as well asresistenat.It is perfect for both indoor and outdoor spaces.

A magic tree that invites you to be immersed in the pure, beauty nature, together with your beloved ones, into this "illuminated forest" for such a special occasion as Christmas. View online: <a href="https://www.vondom.com/products/54251">https://www.vondom.com/products/54251</a>