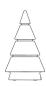

### **Description**

Made of polyethylene resin by rotational moulding. 100% Recyclable. Item suitable for indoor and outdoor use. Available in different finishes.

25

Weight

0.35 Kg

14,5 53/4"

17,5 - 7"

FOREST Nano Árbol 25 cm - 934" FOREST Nano Tree 25 cm - 934"