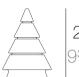

### **Description**

Made of polyethylene resin by rotational moulding. 100% Recyclable. Item suitable for indoor and outdoor use. Available in different finishes.

25

Weight

0.35 Kg

14,5 53/4"

17,5 - 7"

FOREST Nano Árbol 25 cm - 934" FOREST Nano Tree 25 cm - 934"