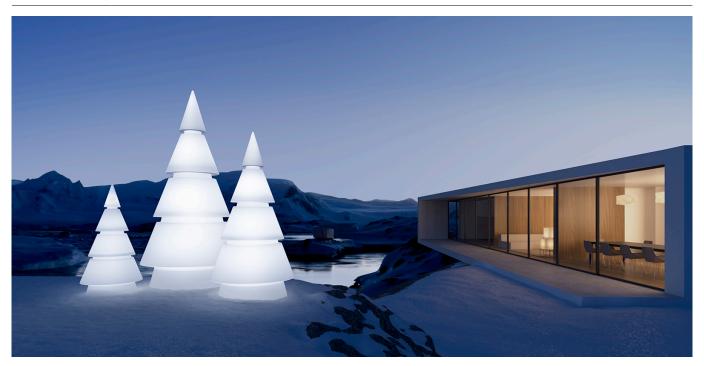

# **FOREST NANO**

## By Ramon Esteve

Ramón Esteve has designed for Vondom FOREST, a backlit piece shaped after a geometric abstraction of a Christmas tree.

Its clean, depurated lines make FOREST a sober, timeless complement. The interior lighting, with a RGB LED bulb system, creates a surrounding atmosphere due to the use of light and color, which can be adjusted according to the moment and the ambiance desired.

FOREST is the result of a severe formal synthesis. Its high-quality material makes this piece lightweight as well asresistenat.It is perfect for both indoor and outdoor spaces.

A magic tree that invites you to be immersed in the pure, beauty nature, together with your beloved ones, into this "illuminated forest" for such a special occasion as Christmas. View online: <a href="https://www.vondom.com/products/54251">https://www.vondom.com/products/54251</a>