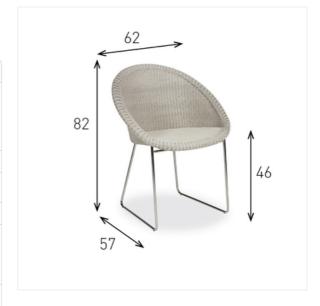

## Gipsy Dining Chair GC S15

| Code                 | GC S15                                                                                                                                                                             |
|----------------------|------------------------------------------------------------------------------------------------------------------------------------------------------------------------------------|
| Sizes (cm)           | Total height: 82.00<br>Width: 62.00<br>Seat height: 46.00<br>Depth: 57.00                                                                                                          |
| Upholstery           | Hand-woven in high density polyethylene resin                                                                                                                                      |
| Glides               | Nylon glides                                                                                                                                                                       |
| Frame                | Painted aluminum frame   stainless steel (316) base                                                                                                                                |
| Maintenance          | A quick wash with a non-foaming mild detergent every three months, will do the trick. A soft nylon brush or a low pressure air hose can also be used to clean between the weaving. |
| Cushion              | Removable cover. Filling 3cm polyether foam.                                                                                                                                       |
| Weather instructions |                                                                                                                                                                                    |