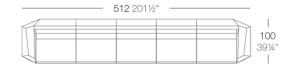

FAZ COFFEE TABLE 110x70x32

# Combinations

- 3 x 54004 Módulo Central Sectional Sofa Armless

- 3 x 54004 Módulo Central Sectional Sofa Armiess
  1 x 54002 Módulo Izquierdo Sectional Sofa Left
  1 x 54003 Módulo Derecho Sectional Sofa Right
  1 x 54006 Módulo Esquina 90° Sectional Sofa Corner 90°
  1 x 54010 Módulo Esquina 45° Sectional Sofa Corner 45°

- x 54004 Módulo Central Sectional Sofa Armless
   x 54002 Módulo Izquierdo Sectional Sofa Left
   x 54003 Módulo Derecho Sectional Sofa Right
   x 54006 Módulo Esquina 90° Sectional Sofa Corner 90°

1 x 54004 Módulo Central Sectional Sofa Armless

- 1 x 54002 Módulo Izquierdo Sectional Sofa Left
- 1 x 54003 Módulo Derecho Sectional Sofa Right
- 1 x 54006 Módulo Chaiselongue Ottoman

1 x 54002 Módulo Izquierdo Sectional Sofa Left 1 x 54003 Módulo Derecho Sectional Sofa Right

- 3 x 54004 Módulo Central Sectional Sofa Armless
- 1 x 54002 Módulo Izquierdo Sectional Sofa Left
- 1 x 54003 Módulo Derecho Sectional Sofa Right
- 1 x 54006 Módulo Esquina 90° Sectional Sofa Corner 90°
- 1 x 54006 Módulo Chaiselongue Ottoman

3

3 x 54004 Módulo Central Sectional Sofa Armless 1 x 54002 Módulo Izquierdo Sectional Sofa Left

1 x 54003 Módulo Derecho Sectional Sofa Right

**Finishes** 