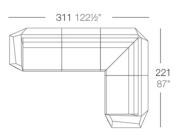

- x 54004 Módulo Central Sectional Sofa Armless
   x 54002 Módulo Izquierdo Sectional Sofa Left
   x 54003 Módulo Derecho Sectional Sofa Right
   x 54006 Módulo Esquina 90° Sectional Sofa Corner 90°

1 x 54004 Módulo Central Sectional Sofa Armless