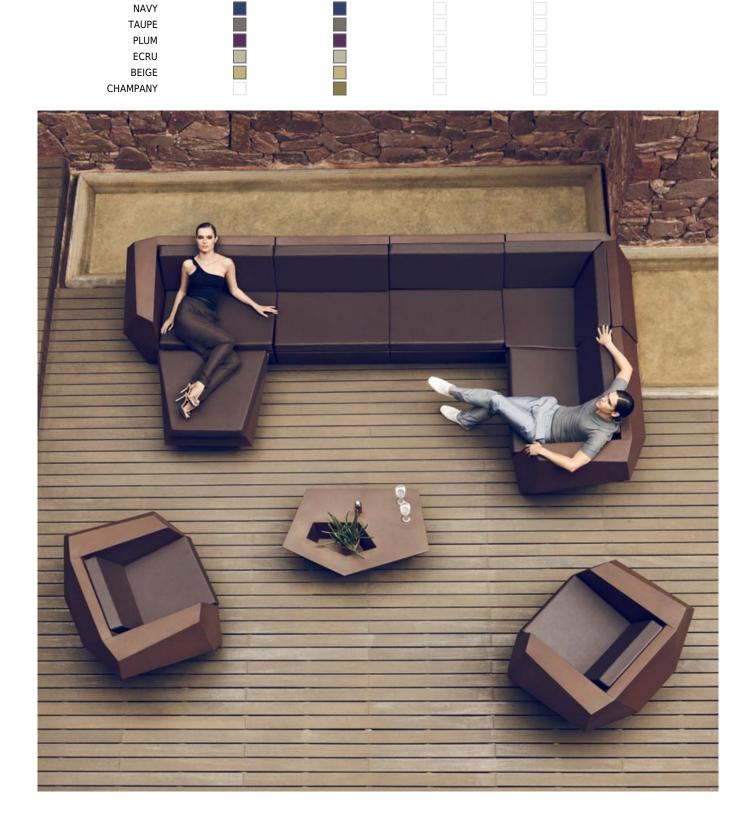

## **By Ramon Esteve**

Ramón Esteve, architect of harmony, serenity, timelessness and universality has created mineral and emphatic shapes that make FAZ a design that contextualizes with homes and installations. An ambience, encircling as a result of the blissful combination of the material and lighting, so that the sole sensation would be its fusion. Their VONDOM spirit is experienced exclusively in the quality of the material that permits an exterior using even in the most exacting environments. The modularity of FAZ permits the consumers to adapt the furniture and flowerpots to their style and needs without losing the harmony of this furniture set. It's upholstery is available in excellent quality nautical canvas or polyester fabric. The result is a product that transmits essence, that contains the complexity and the density of a work finalized to the extreme degree, the purpose of which is to create desirable places to live. ca vivir.

# Combinations

- 3 x 54004 Módulo Central Sectional Sofa Armless

- 3 x 54004 Módulo Central Sectional Sofa Armiess
  1 x 54002 Módulo Izquierdo Sectional Sofa Left
  1 x 54003 Módulo Derecho Sectional Sofa Right
  1 x 54006 Módulo Esquina 90° Sectional Sofa Corner 90°
  1 x 54010 Módulo Esquina 45° Sectional Sofa Corner 45°

- x 54004 Módulo Central Sectional Sofa Armless
   x 54002 Módulo Izquierdo Sectional Sofa Left
   x 54003 Módulo Derecho Sectional Sofa Right
   x 54006 Módulo Esquina 90° Sectional Sofa Corner 90°

1 x 54004 Módulo Central Sectional Sofa Armless

- 1 x 54002 Módulo Izquierdo Sectional Sofa Left
- 1 x 54003 Módulo Derecho Sectional Sofa Right
- 1 x 54006 Módulo Chaiselongue Ottoman

1 x 54002 Módulo Izquierdo Sectional Sofa Left 1 x 54003 Módulo Derecho Sectional Sofa Right

- 3 x 54004 Módulo Central Sectional Sofa Armless
- 1 x 54002 Módulo Izquierdo Sectional Sofa Left
- 1 x 54003 Módulo Derecho Sectional Sofa Right
- 1 x 54006 Módulo Esquina 90° Sectional Sofa Corner 90°
- 1 x 54006 Módulo Chaiselongue Ottoman

3

3 x 54004 Módulo Central Sectional Sofa Armless 1 x 54002 Módulo Izquierdo Sectional Sofa Left

1 x 54003 Módulo Derecho Sectional Sofa Right

**Finishes** 