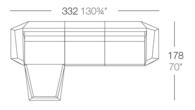

FAZ COFFEE TABLE 110x70x32

# Combinations

- 3 x 54004 Módulo Central Sectional Sofa Armless

- 3 x 54004 Módulo Central Sectional Sofa Armiess
  1 x 54002 Módulo Izquierdo Sectional Sofa Left
  1 x 54003 Módulo Derecho Sectional Sofa Right
  1 x 54006 Módulo Esquina 90° Sectional Sofa Corner 90°
  1 x 54010 Módulo Esquina 45° Sectional Sofa Corner 45°

- x 54004 Módulo Central Sectional Sofa Armless
   x 54002 Módulo Izquierdo Sectional Sofa Left
   x 54003 Módulo Derecho Sectional Sofa Right
   x 54006 Módulo Esquina 90° Sectional Sofa Corner 90°

1 x 54004 Módulo Central Sectional Sofa Armless

- 1 x 54002 Módulo Izquierdo Sectional Sofa Left
- 1 x 54003 Módulo Derecho Sectional Sofa Right
- 1 x 54006 Módulo Chaiselongue Ottoman

1 x 54002 Módulo Izquierdo Sectional Sofa Left 1 x 54003 Módulo Derecho Sectional Sofa Right

- 3 x 54004 Módulo Central Sectional Sofa Armless
- 1 x 54002 Módulo Izquierdo Sectional Sofa Left
- 1 x 54003 Módulo Derecho Sectional Sofa Right
- 1 x 54006 Módulo Esquina 90° Sectional Sofa Corner 90°
- 1 x 54006 Módulo Chaiselongue Ottoman

3

3 x 54004 Módulo Central Sectional Sofa Armless 1 x 54002 Módulo Izquierdo Sectional Sofa Left

1 x 54003 Módulo Derecho Sectional Sofa Right

**Finishes** 