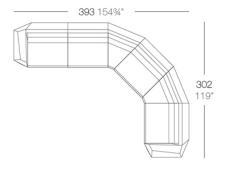

# Combinations

- 3 x 54004 Módulo Central Sectional Sofa Armless

- 3 x 54004 Módulo Central Sectional Sofa Armiess
  1 x 54002 Módulo Izquierdo Sectional Sofa Left
  1 x 54003 Módulo Derecho Sectional Sofa Right
  1 x 54006 Módulo Esquina 90° Sectional Sofa Corner 90°
  1 x 54010 Módulo Esquina 45° Sectional Sofa Corner 45°

- 3 x 54004 Módulo Central Sectional Sofa Armless
- 1 x 54002 Módulo Izquierdo Sectional Sofa Left
- 1 x 54003 Módulo Derecho Sectional Sofa Right
- 1 x 54006 Módulo Esquina 90° Sectional Sofa Corner 90°
- 1 x 54006 Módulo Chaiselongue Ottoman