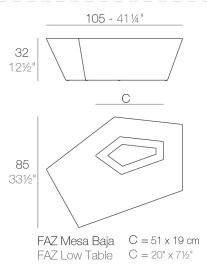

the quality of the material that permits an exterior using even in the most exacting environments. The modularity of FAZ permits the consumers to adapt the furniture and flowerpots to their style and needs without losing the harmony of this furniture set. It's upholstery is available in excellent quality nautical canvas or polyester fabric. The result is a product that transmits essence, that contains the complexity and the density of a work finalized to the extreme degree, the purpose of which is to create desirable places to live. ca vivir.

View online: https://www.vondom.com/products/54007

# **Features**

### Description

Made of polyethylene resin by rotational moulding.100% Recyclable. Item suitable for indoor and outdoor use. Available in different finishes.

### Weight

10.5 Kg



# Combinations



- 3 x 54004 Módulo Central Sectional Sofa Armless

- 3 x 54004 Módulo Central Sectional Sofa Armiess
  1 x 54002 Módulo Izquierdo Sectional Sofa Left
  1 x 54003 Módulo Derecho Sectional Sofa Right
  1 x 54006 Módulo Esquina 90° Sectional Sofa Corner 90°
  1 x 54010 Módulo Esquina 45° Sectional Sofa Corner 45°



- x 54004 Módulo Central Sectional Sofa Armless
   x 54002 Módulo Izquierdo Sectional Sofa Left
   x 54003 Módulo Derecho Sectional Sofa Right
   x 54006 Módulo Esquina 90° Sectional Sofa Corner 90°





1 x 54004 Módulo Central Sectional Sofa Armless

- 1 x 54002 Módulo Izquierdo Sectional Sofa Left
- 1 x 54003 Módulo Derecho Sectional Sofa Right
- 1 x 54006 Módulo Chaiselongue Ottoman

1 x 54002 Módulo Izquierdo Sectional Sofa Left 1 x 54003 Módulo Derecho Se