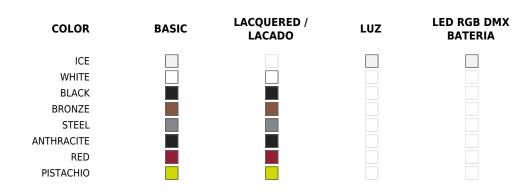

### BASIC

Ref. 54007

Matt Polyethylene

### LACQUERED

Ref. 54007F

Lacquered Polyethylene

### LIGHT

#### Ref. 54007W

White internally lit unit with LED technology. Available only in matte ice white finish.

### **RGBW LED**

Ref. 54007L

Unit with internal lighting with RGBW LED technology and remote control unit for switching colors. Available only in matte ice white finish. Remote control included.

### **RGBW LED DMX**

Ref. 54007D

Unit with internal lighting with RGBW LED technology and remote control unit for switching colors. Also controlLED by DMX-1024 (wireless), enabling communication between one or more products simultaneously via the DMX transmitter (not included).

### **RGBW LED BATTERY**

#### Ref. 54007Y

Unit with internal lighting with battery-powered RGBW LED technology. Includes charger and remote control for switching colors and charger. Available only in matte ice white finish.

### **RGBW LED DMX BATTERY**

#### Ref. 54007DY

Unit with internal lighting with RGBW LED technology and remote control unit for switching colors. Also controlLED by DMX-1024 (wireless), enabling communication between one or more products simultaneously via the DMX transmitter (not included).